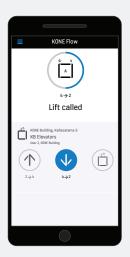

### **HOW IT WORKS**

User calls the elevator

Elevator call is processed

Allocated elevator is displayed

Elevator journey begins