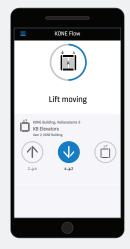

### MOBILE APPLICATION FOR KONE DESTINATION AND CONVENTIONAL ELEVATOR SYSTEMS

KONE Elevator Call is a cloud-based solution that allows a user to call an elevator with their smartphone, without touching elevator buttons. It is developed on its own 4G connectivity platform. KONE Elevator Call is used with the KONE Flow app, allowing users to make elevator calls from anywhere in the building. The KONE Flow app is available for smartphones using the latest iOS and Android operating systems.

### **HOW IT WORKS**

User calls the elevator

Elevator call is processed

Allocated elevator is displayed

Elevator journey begins