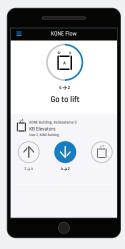

### MOBILE APPLICATION FOR KONE DESTINATION AND CONVENTIONAL ELEVATOR SYSTEMS

KONE Elevator Call is a cloud-based solution that allows a user to call an elevator with their smartphone, without touching elevator buttons. It is developed on its own 4G connectivity platform. KONE Elevator Call is used with the KONE Flow app, allowing users to make elevator calls from anywhere in the building. The KONE Flow app is available for smartphones using the latest iOS and Android operating systems.

### **HOW IT WORKS**

User calls the elevator

Elevator call is processed

Allocated elevator is displayed

Elevator journey begins