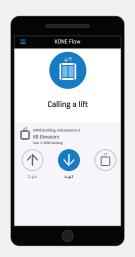

### **HOW IT WORKS**

User calls the elevator

Elevator call is processed

Allocated elevator is displayed

Elevator journey begins