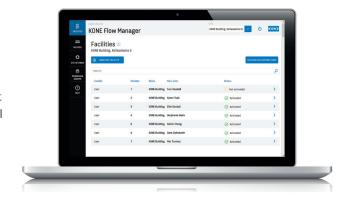

## MANAGING KONE ELEVATOR CALL IN YOUR BUILDING

The KONE Flow Manager tool is used for account creation, configuration, and management of KONE Elevator Call users' access throughout the building. There is no limit to the number of the KONE Elevator Call users within a building. The tool is intended for building admin staff (e.g. reception staff, security or facility managers).