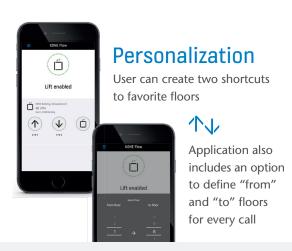

### MOBILE APPLICATION FOR KONE DESTINATION AND CONVENTIONAL ELEVATOR SYSTEMS

KONE Elevator Call is a cloud-based solution that allows a user to call an elevator with their smartphone, without touching elevator buttons. It is developed on its own 4G connectivity platform. KONE Elevator Call is used with the KONE Flow app, allowing users to make elevator calls from anywhere in the building. The KONE Flow app is available for smartphones using the latest iOS and Android operating systems.